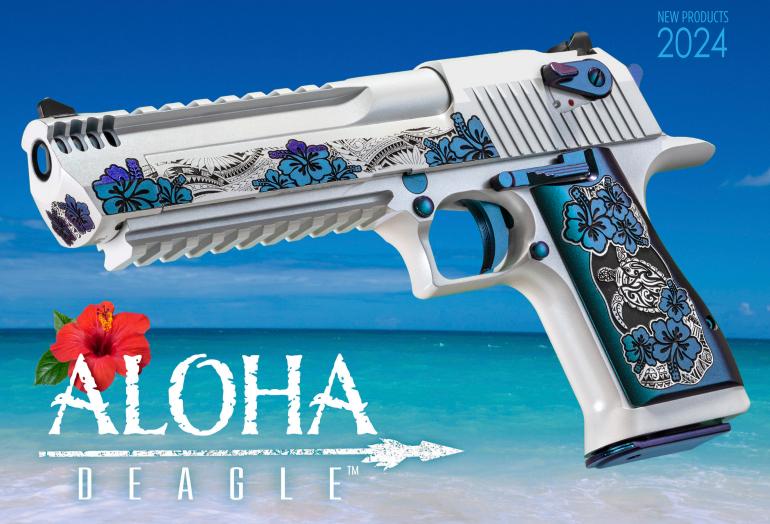

The custom Aloha Deagle from Magnum Research and Koted Arms, continues the Warrior Traditions series of firearms honoring the ancient cultures that inspire America's modern warfighters.

Polynesian warriors, renowned for their bravery and skill, are celebrated in the gun's intricate designs. Kākau and Māori tattoos, symbols of strength and mana, grace the firearm, recalling tales of legendary battles and fierce warriors. Island flowers, vibrant and resilient, echo the enduring spirit of these protectors.

The colors chosen were inspired by the white found on the tips of breaking waves, and the many shades of blue found in the ocean. On the grips, a sea turtle symbolizes both strength and good fortune. This artwork is not just an aesthetic choice, but a tribute to a rich cultural heritage that continues to inspire modern-day American warfighters. Each gun features a layered Cerakote finish, hand masked, and topped with pearlescent white, black, and color shifting blue/purple Cerakote clear. Controls are in blue/green, as is the magazine base.

The Aloha Deagle is a gorgeous work of art, but is also meant to be fired. Built on the Magnum Research DE50L6IMB pistol, it is chambered in the popular .50 AE caliber. It includes a 6" barrel with picatinny optics rail and integral muzzle brake, and one seven round magazine.