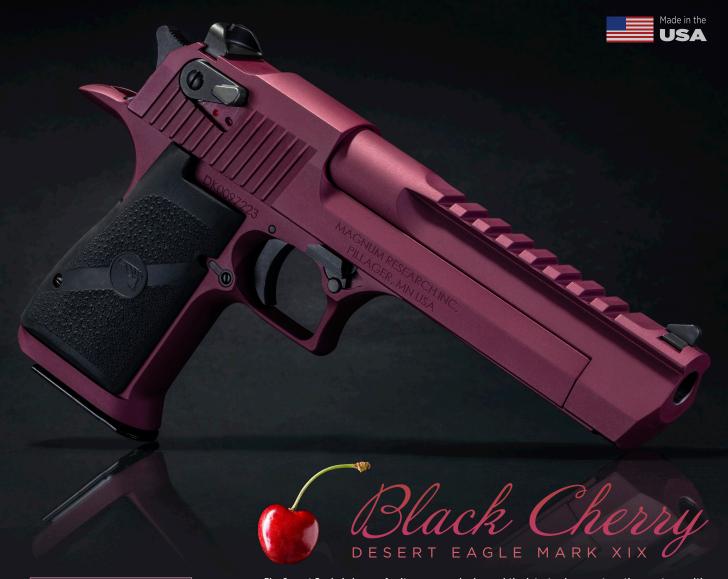

The Desert Eagle is known for its gorgeous looks, and the latest color sweetens the spectrum with a bright Black Cherry finish. Each of these colorful Desert Eagle XIX series pistols begins life as a model DE50BKC, or DE44BKC handgun. This gives the buyer two exciting magnum calibers to choose from, the .50 AE, or classic .44 Magnum. The Desert Eagle is known for its flash, and that isn't just at the muzzle. Fans of the Desert Eagle want a gun that makes a statement, and the Black Cherry finish does just that! An icon of the firearms world, the Desert Eagle is the only continually manufactured magnum auto-loader, and the most famous. It remains the premium choice in a semi-automatic handgun for hunting.

Each Black Cherry Mark XIX Desert Eagle is a gas-operated, semi-automatic pistol with a 7 round capacity in .50 AE, or 8 round capacity in .44 Magnum. With a 6" barrel, the Desert Eagle measures 10.75" in overall length. Combat sights, black rubber grips, picatinny optics rail, and one magazine are standard features. The construction of the Mark XIX Desert Eagle utilizes the latest CNC machine technology providing exacting specifications and tight tolerances. The result is a work of art in a precision firearm, enhanced by the beauty of the Black Cherry finish. This latest in the spectrum of colorful custom Desert Eagle pistols is sure to be the showpiece of any gun collection!